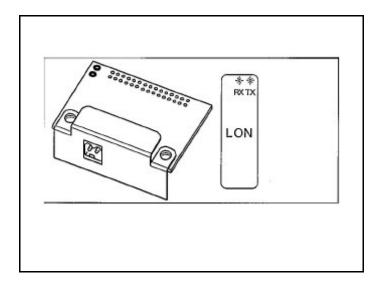

The JCOM-LON1 can be installed in either Option Slot 1 or 2.

Two LEDs are visible on the top of the LON Card option card (cover must be removed from JENE-PC1000). These LEDs are included on the top label of the LON Card.

- RX (green) Receive, indicates that another Lon-Works device is transmitting a message.
- TX (yellow) Transmit, indicates that the JENE-PC1000 is transmitting a message on the LON Trunk.